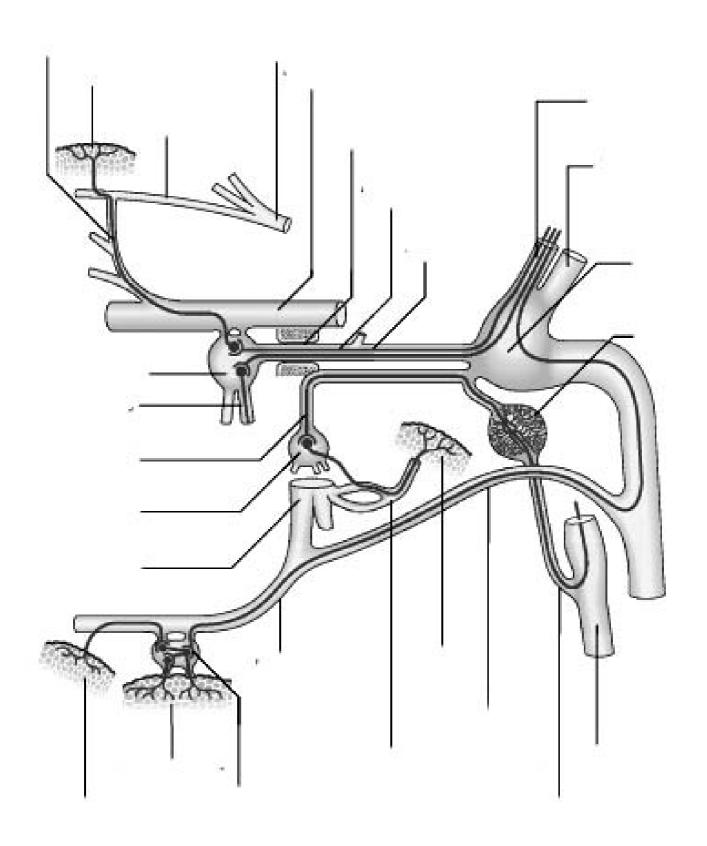

© Elsevier Ltd 2005. Standring: Gray's Anatomy 39e

Gray's 38.11A. Facial Nerve Within Temporal Bone

© Elsevier Ltd 2005. Standring: Gray's Anatomy 39e

Gray's 30.8. Parasympathetic Ganglia (Excluding Ciliary)