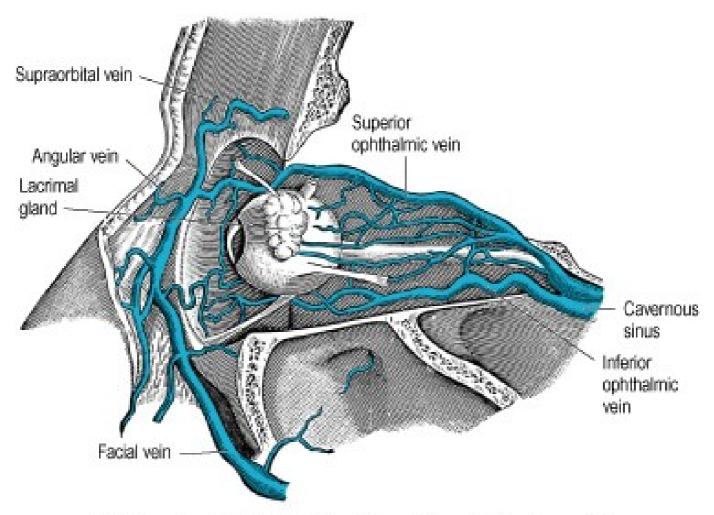

## Gray's 42.23. Veins of Orbit

© Elsevier Ltd 2005. Standring: Gray's Anatomy 39e