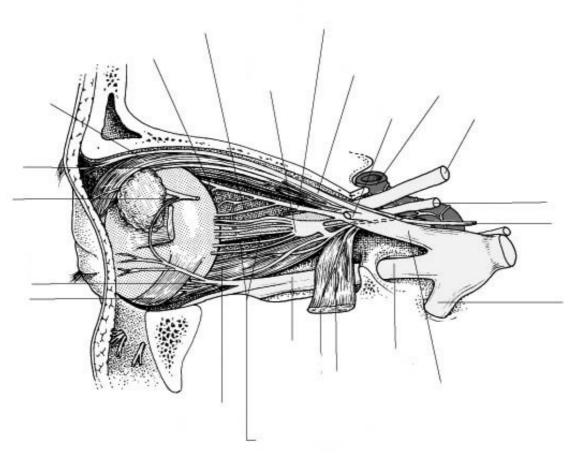

© Elsevier Ltd 2005. Standring: Gray's Anatomy 39e

Gray's 38.11A. Facial Nerve Within Temporal Bone

© Elsevier Ltd 2005. Standring: Gray's Anatomy 39e

Gray's 30.8. Parasympathetic Ganglia (Excluding Ciliary)