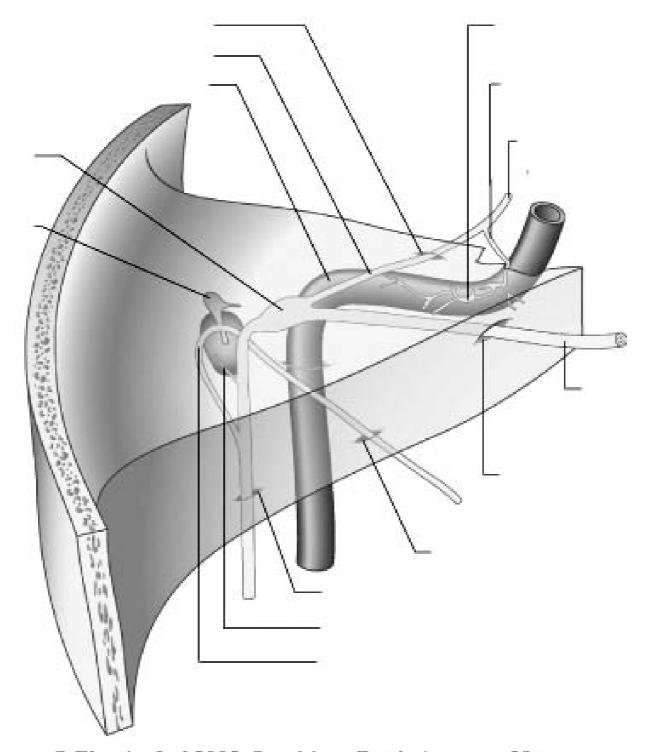

## Gray's 41.25. Ciliary Ganglion

© Elsevier Ltd 2005. Standring: Gray's Anatomy 39e

Gray's 41.17. Common Tendinous Ring

© Elsevier Ltd 2005. Standring: Gray's Anatomy 39e

Gray's 42.23. Arteries of the Orbit