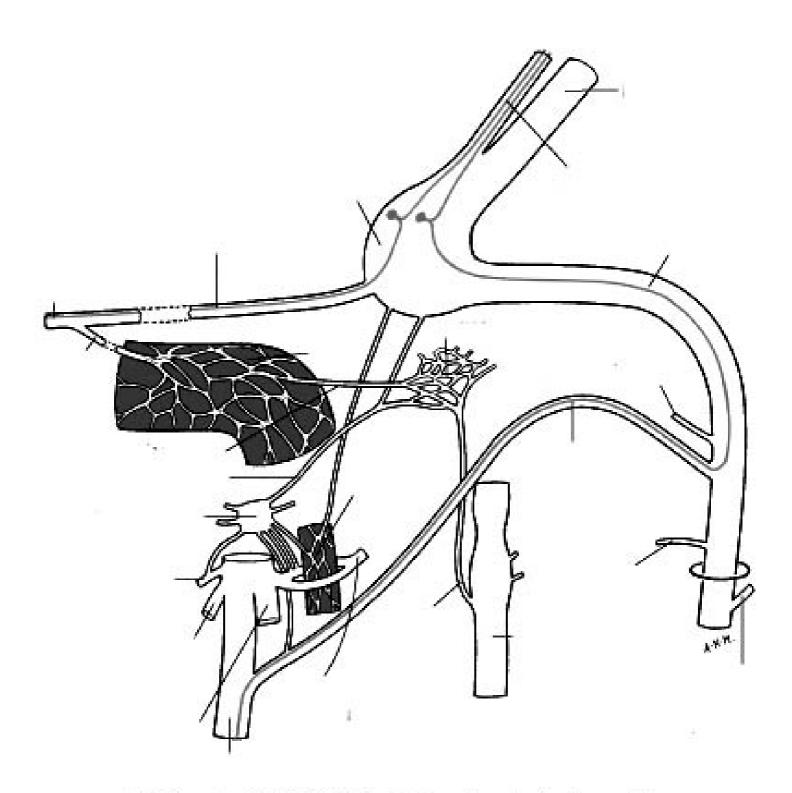

© Elsevier Ltd 2005. Standring: Gray's Anatomy 39e

Gray's 38.11A. Facial Nerve Within Temporal Bone

© Elsevier Ltd 2005. Standring: Gray's Anatomy 39e

Gray's 30.8. Parasympathetic Ganglia (Excluding Ciliary)