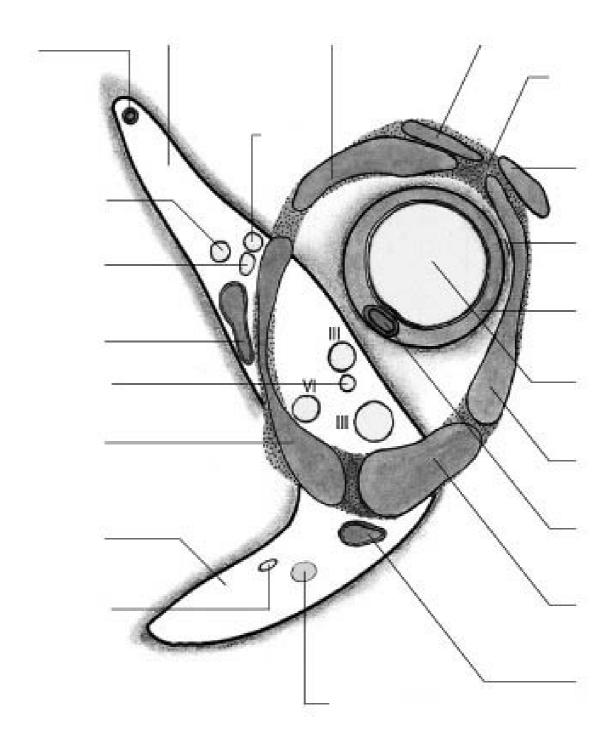

## Gray's 41.25. Ciliary Ganglion

© Elsevier Ltd 2005. Standring: Gray's Anatomy 39e

Gray's 41.17. Common Tendinous Ring

© Elsevier Ltd 2005. Standring: Gray's Anatomy 39e

Gray's 42.23. Arteries of the Orbit