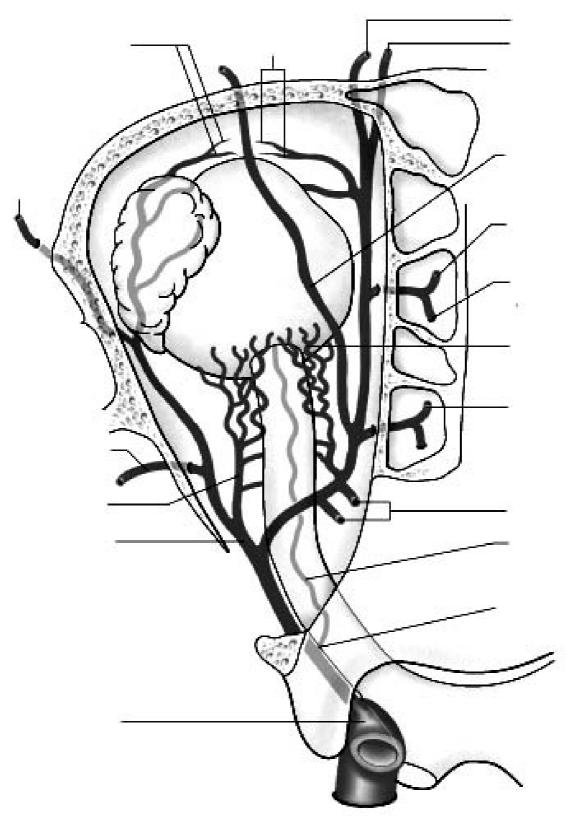

## Gray's 42.23. Veins of Orbit

© Elsevier Ltd 2005. Standring: Gray's Anatomy 39e